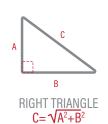

| Nail Sweeper    |                |            |          |     |  |  |
| Tear Off Shovel |                |            |          |     |  |  |

|                  |                | WINDOWS    |          |      |
|------------------|----------------|------------|----------|------|
| COMPONENT        | PRODUCT CHOICE |            | CHANTITY | CIAL |
| COMPONENT        | PRODUCT CHOICE | DIMENSIONS | QUANTITY | SKU  |
| Skylights        |                |            |          |      |
| Sun Tunnels      |                |            |          |      |
| Backpan Flashing |                |            |          |      |
| Step Flashing    |                |            |          |      |
| Wall Flashing    |                |            |          |      |



## **MEASURING A ROOF**







**NOTES**