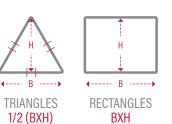

|
| Nail Sweeper    |                |            |          |     |  |  |
| Tear Off Shovel |                |            |          |     |  |  |

|                  |                | WINDOWS    |          |      |
|------------------|----------------|------------|----------|------|
| COMPONENT        | PRODUCT CHOICE |            | CHANTITY | CIAL |
| COMPONENT        | PRODUCT CHOICE | DIMENSIONS | QUANTITY | SKU  |
| Skylights        |                |            |          |      |
| Sun Tunnels      |                |            |          |      |
| Backpan Flashing |                |            |          |      |
| Step Flashing    |                |            |          |      |
| Wall Flashing    |                |            |          |      |



## **MEASURING A ROOF**







**NOTES**