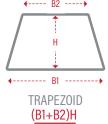

|
| Nail Sweeper    |                |            |          |     |  |  |
| Tear Off Shovel |                |            |          |     |  |  |

|                  |                | WINDOWS    |          |      |
|------------------|----------------|------------|----------|------|
| COMPONENT        | PRODUCT CHOICE |            | CHANTITY | CIAL |
| COMPONENT        | PRODUCT CHOICE | DIMENSIONS | QUANTITY | SKU  |
| Skylights        |                |            |          |      |
| Sun Tunnels      |                |            |          |      |
| Backpan Flashing |                |            |          |      |
| Step Flashing    |                |            |          |      |
| Wall Flashing    |                |            |          |      |



## **MEASURING A ROOF**







**NOTES**