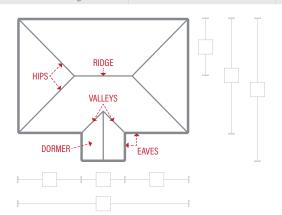

|          |     |  |  |
| Nail Sweeper    |                |            |          |     |  |  |
| Tear Off Shovel |                |            |          |     |  |  |

|                  |                | WINDOWS    |          |      |
|------------------|----------------|------------|----------|------|
| COMPONENT        | PRODUCT CHOICE |            | CHANTITY | CIAL |
| COMPONENT        | PRODUCT CHOICE | DIMENSIONS | QUANTITY | SKU  |
| Skylights        |                |            |          |      |
| Sun Tunnels      |                |            |          |      |
| Backpan Flashing |                |            |          |      |
| Step Flashing    |                |            |          |      |
| Wall Flashing    |                |            |          |      |



## **MEASURING A ROOF**







**NOTES**